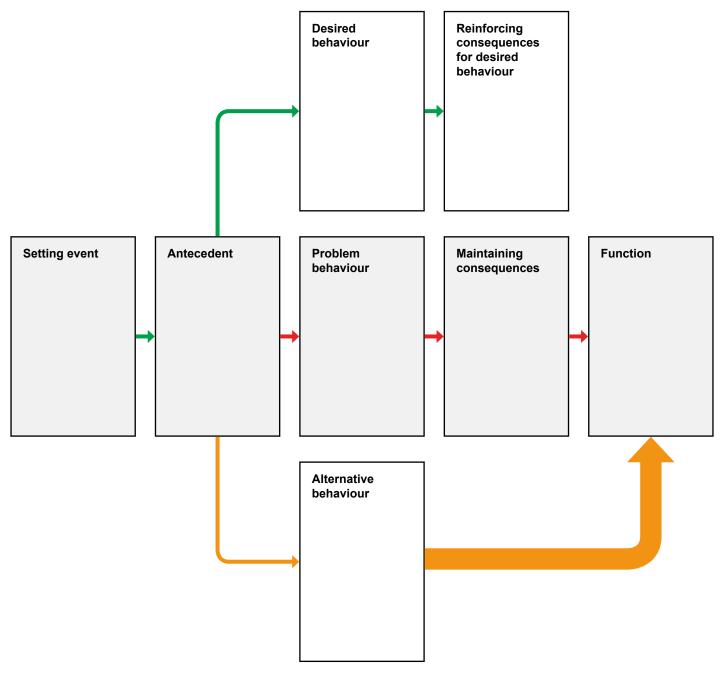

# Individual Behaviour Support Plan

(Adapted from C. Borgmeier, 2002)

| Student name:        |  |
|----------------------|--|
| Meeting date:        |  |
| Action team members: |  |

#### **Competing Behaviour Pathway**





Date completed:

## Intervention Strategies

| Setting event<br>strategies | Antecedent<br>strategies | Teaching<br>strategies | Consequence<br>strategies |
|-----------------------------|--------------------------|------------------------|---------------------------|
|                             |                          |                        |                           |
|                             |                          |                        |                           |
|                             |                          |                        |                           |
|                             |                          |                        |                           |
|                             |                          |